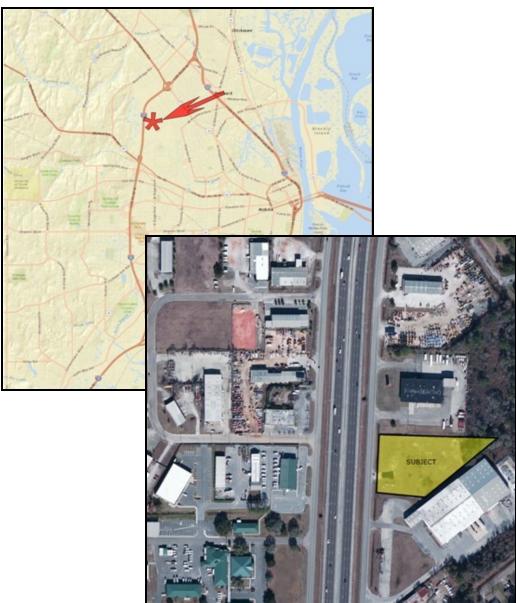

## Prime Development Site Mobile, Alabama

Location: East Interstate 65 Service Road North

Between US Hwy 98 and US Hwy 45

Mobile, AL

Land: Approximately 2 acres total

Zoning: I-1, Light Industrial

Utilities: All available

Permits: The property is partially permitted for

construction with the City of Mobile and

**ALDOT** 

Price: \$300,000

REDUCED: \$280,000

\* Preliminary plans for a 16,000± sf building available upon request. Survey, topo and soil tests in file.